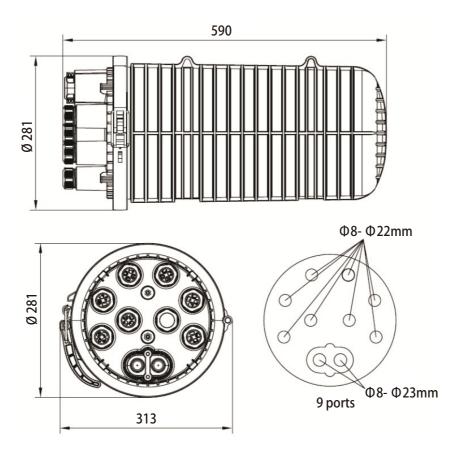

all ports are used for branch fiber cable and drop cable.
- To adopt engineering PP plastic with high-strength to make the closure has longer life time and excellent sealing performance.
- It can be installed more splitter trays and 1:8 Blockless or bare PLC Splitters.
- There are different drop cable elements to be chosen ( $\Phi$ 5-  $\Phi$ 9). Max. 32 pcs drop cable input/output (special type can be customized).
- The patented sealing structure keep good sealing performance after re-entry and re-using.
- It could save the installation time and improve work efficiently.

#### **APPLICATIONS**

- Suitable for bunchy fibers.
- Aerial, underground, wall-mounting, hand hole-mounting and duct-mounting.
- It's especially applicable to FTTH optical fiber distribution.

#### STRUCTURAL DRAWING





#### **ORDERING INFORMATION**

## 1. Optical Splice Trays



SPLICE TRAY A

134X115X8MM



SPLICE TRAY B

134X115X4MM



SPLICE TRAY C
134X115X4MM



SPLICE TRAY D
134X115X8MM

| Туре                         | Splice Tray Capacity     | Splitter type     | NO. Adaptor | Max. CApacity |
|------------------------------|--------------------------|-------------------|-------------|---------------|
| AR-SC9P-960F-AM I (Bunchy)   | 40 pcs (6 -12f per tray) | Blockless 1:4/1:8 | None        | 480 F         |
| AR-SC9P-960F-AM II (Bunchy)  | 80 pcs (6 -12f per tray) | None              | None        | 960 F         |
| AR-SC9P-960F-AM III (Bunchy) | 20 pcs (6 -12f per tray) | Blockless 1:4/1:8 | 48 pcs      | 240 F         |



## **ACCESSORIES**

### **1. Standard Accessories**

| No. | Name