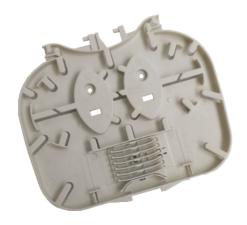

## 1. Optical Splice Trays

SPLICE TRAY A

134X115X8MM

SPLICE TRAY B

134X115X4MM

SPLICE TRAY C
134X115X4MM

SPLICE TRAY D
134X115X8MM

| Туре                         | Splice Tray Capacity     | Splitter type     | NO. Adaptor | Max. CApacity |
|------------------------------|--------------------------|-------------------|-------------|---------------|
| AR-SC9P-960F-AM I (Bunchy)   | 40 pcs (6 -12f per tray) | Blockless 1:4/1:8 | None        | 480 F         |
| AR-SC9P-960F-AM II (Bunchy)  | 80 pcs (6 -12f per tray) | None              | None        | 960 F         |
| AR-SC9P-960F-AM III (Bunchy) | 20 pcs (6 -12f per tray) | Blockless 1:4/1:8 | 48 pcs      | 240 F         |