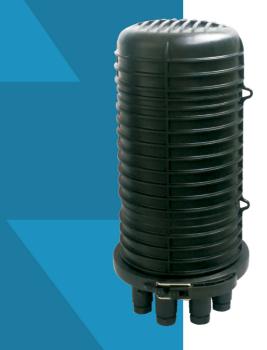

# FIBER OPTIC SPLITTER CLOSURE

AR-SC9P-960F-AM

#### AR-SC9P-960F-AM

#### **FEATURES**

- The closure adopts mechanical sealing structure. There is one oval shaped cable port entrances in base. The oval entrance is used for the sealing of uncut straight-through fiber cable, the small ports are used for branch fiber cable and drop cable.
- To adopt engineering PP plastic with high-strength to make the closure has longer life time and excellent sealing performance.
- It can be installed more splitter trays and 1:8 Blockless or bare PLC Splitters.
- There are different drop cable elements to be chosen ( $\Phi$ 5-  $\Phi$ 9). Max. 32 pcs drop cable input/output (special type can be customized).
- The patented sealing structure keep good sealing performance after re-entry and re-using.
- It could save the installation time and improve work efficiently.

#### **APPLICATIONS**

- Suitable for bunchy fibers.
- Aerial, underground, wall-mounting, hand hole-mounting and duct-mounting.
- It's especially applicable to FTTH optical fiber distribution.