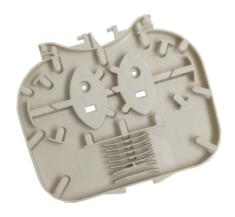

## 1. Optical Splice Trays

SPLICE TRAY A

134X115X8MM

SPLICE TRAY B

134X115X4MM

SPLICE TRAY C
134X115X4MM

SPLICE TRAY D
134X115X8MM

| Туре                         | Splice Tray Capacity     | Splitter type     | NO. Adaptor | Max. CApacity |
|------------------------------|--------------------------|-------------------|-------------|---------------|
| AR-SC9P-960F-AM I (Bunchy)   | 40 pcs (6 -12f per tray) | Blockless 1:4/1:8 | None        | 480 F         |
| AR-SC9P-960F-AM II (Bunchy)  | 80 pcs (6 -12f per tray) | None              | None        | 960 F         |
| AR-SC9P-960F-AM III (Bunchy) | 20 pcs (6 -12f per tray) | Blockless 1:4/1:8 | 48 pcs      | 240 F         |