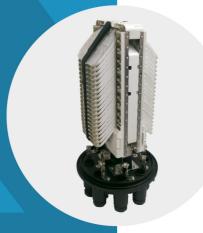

## 1. Optical Splice Trays

SPLICE TRAY A

134X115X8MM

SPLICE TRAY B

134X115X4MM

SPLICE TRAY C
134X115X4MM

SPLICE TRAY D
134X115X8MM

| Туре                         | Splice Tray Capacity     | Splitter type     | NO. Adaptor | Max. CApacity |
|------------------------------|--------------------------|-------------------|-------------|---------------|
| AR-SC9P-960F-AM I (Bunchy)   | 40 pcs (6 -12f per tray) | Blockless 1:4/1:8 | None        | 480 F         |
| AR-SC9P-960F-AM II (Bunchy)  | 80 pcs (6 -12f per tray) | None              | None        | 960 F         |
| AR-SC9P-960F-AM III (Bunchy) | 20 pcs (6 -12f per tray) | Blockless 1:4/1:8 | 48 pcs      | 240 F         |