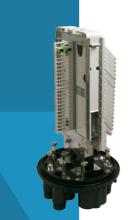

## 1. Optical Splice Trays

SPLICE TRAY A

134X115X8MM

SPLICE TRAY B

134X115X4MM

SPLICE TRAY C
134X115X4MM

SPLICE TRAY D
134X115X8MM

| Туре                         | Splice Tray Capacity     | Splitter type     | NO. Adaptor | Max. CApacity |
|------------------------------|--------------------------|-------------------|-------------|---------------|
| AR-SC9P-960F-AM I (Bunchy)   | 40 pcs (6 -12f per tray) | Blockless 1:4/1:8 | None        | 480 F         |
| AR-SC9P-960F-AM II (Bunchy)  | 80 pcs (6 -12f per tray) | None              | None        | 960 F         |
| AR-SC9P-960F-AM III (Bunchy) | 20 pcs (6 -12f per tray) | Blockless 1:4/1:8 | 48 pcs      | 240 F         |