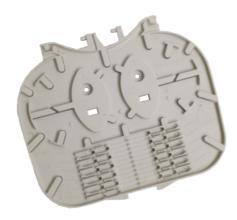

## 1. Optical Splice Trays

SPLICE TRAY A

134X115X8MM

SPLICE TRAY B

134X115X4MM

SPLICE TRAY C
134X115X4MM

SPLICE TRAY D
134X115X8MM

| Туре                         | Splice Tray Capacity     | Splitter type     | NO. Adaptor | Max. CApacity |
|------------------------------|--------------------------|-------------------|-------------|---------------|
| AR-SC9P-960F-AM I (Bunchy)   | 40 pcs (6 -12f per tray) | Blockless 1:4/1:8 | None        | 480 F         |
| AR-SC9P-960F-AM II (Bunchy)  | 80 pcs (6 -12f per tray) | None              | None        | 960 F         |
| AR-SC9P-960F-AM III (Bunchy) | 20 pcs (6 -12f per tray) | Blockless 1:4/1:8 | 48 pcs      | 240 F         |