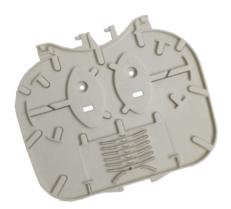

## 1. Optical Splice Trays

SPLICE TRAY A

134X115X8MM

SPLICE TRAY B

134X115X4MM

SPLICE TRAY C
134X115X4MM

SPLICE TRAY D
134X115X8MM

| Туре                         | Splice Tray Capacity     | Splitter type     | NO. Adaptor | Max. CApacity |
|------------------------------|--------------------------|-------------------|-------------|---------------|
| AR-SC9P-960F-AM I (Bunchy)   | 40 pcs (6 -12f per tray) | Blockless 1:4/1:8 | None        | 480 F         |
| AR-SC9P-960F-AM II (Bunchy)  | 80 pcs (6 -12f per tray) | None              | None        | 960 F         |
| AR-SC9P-960F-AM III (Bunchy) | 20 pcs (6 -12f per tray) | Blockless 1:4/1:8 | 48 pcs      | 240 F         |