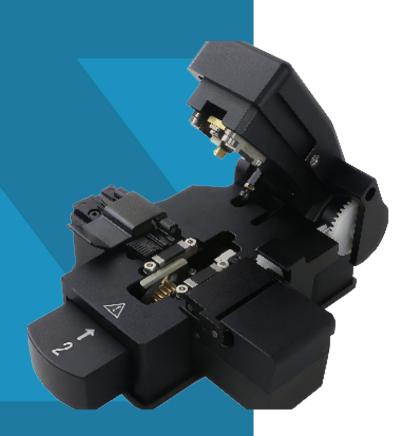

## FIBER OPTIC CLEAVER BLACK II SERIES

AR-FO-CLVR-BLACK-II

## **FEATURES**

FIBER OPTIC CLEAVER BLACK II SERIES

- Simple and one-step operation
- Support cleaved length 5~16mm
- Durable, Blade life 60000 times
- One step cleaving and automatic scrap fiber collection
- Automatic blade rotation after every fiber cleaving