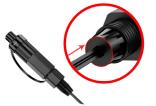

*Installation Manual**

Reinforced Fiel Connector Fast compatible for Flat Drop 5mm\*2mm, Round 3mm, Round 5mm

AR-RFC-R-SCAPC-FC





## (1) Installation Manual

#### 1.1 Indications

To use this product correctly, the instructions must be read carefully before use. Please assemble the connector according to these intructions, using the matched tools.



6. Screw on the nut, cut off the excess Kevlar, put on the shell and complete the assembly.

the nut, pull down the lock, and pull out the optical fiber.



## 1 Installation Manual

5 SC/APC Field Assembly Optical Connector (For 2.0x3.0 and Fig.8 mm Flat Drop Cable)





## 1 Installation Manual

### 1.2 Operation Steps



6 Sequence after installation is as shown above







8 Push up the cable clip.



9 Screw tight the lockdown cap



10 Insert the silicone ring into the end of the lockdown cap



11 Tighten the boot, and the assembly is complete.