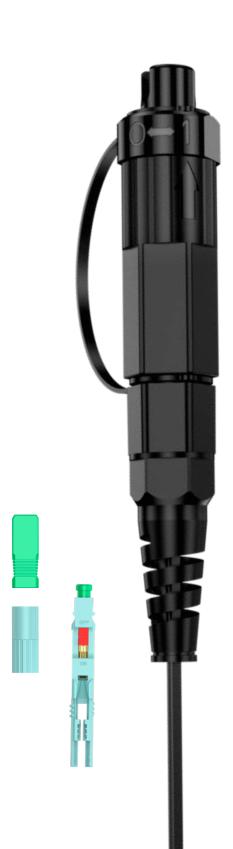

# **Installation Manual**

Reinforced Fiel Connector Fast compatible for Flat Drop 5mm\*2mm, Round 3mm, Round 5mm

AR-RFC-R-SCAPC-FC

#### 1.1 Indications

To use this product correctly, the instructions must be read carefully before use. Please assemble the connector according to these intructions, using the matched tools.

6. Screw on the nut, cut off the excess Kevlar, put on the shell and complete the assembly.