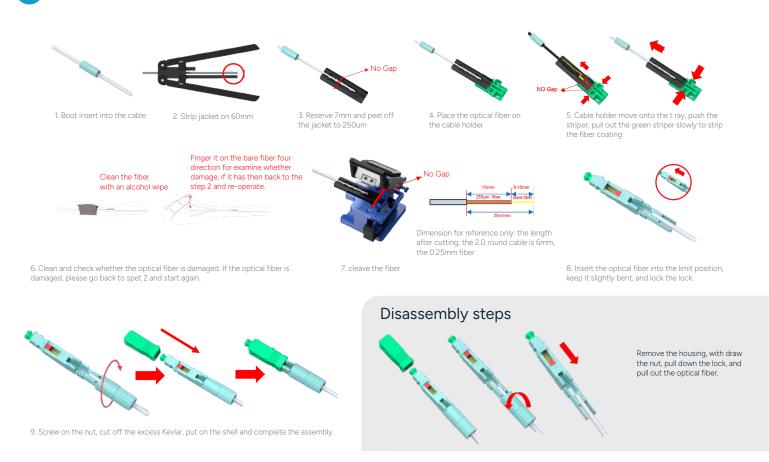

#### 1.1 Indications

To use this product correctly, the instructions must be read carefully before use. Please assemble the connector according to these intructions, using the matched tools.

6. Screw on the nut, cut off the excess Kevlar, put on the shell and complete the assembly.

the nut, pull down the lock, and pull out the optical fiber.