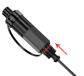

### 1.2 Operation Steps

6 Sequence after installation is as shown above

8 Push up the cable clip.

9 Screw tight the lockdown cap

10 Insert the silicone ring into the end of the lockdown cap

11 Tighten the boot, and the assembly is complete.