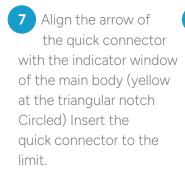

### 1.2 Operation Steps

6 Sequence after installation is as shown above

8 Push up the cable clip.

9 Screw tight the lockdown cap

10 Insert the silicone ring into the end of the lockdown cap

11 Tighten the boot, and the assembly is complete.