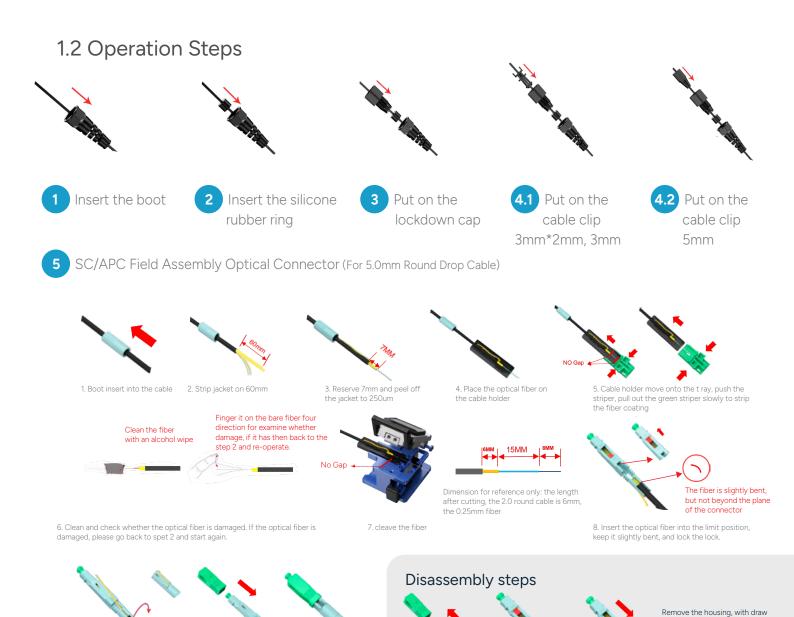

### 1.2 Operation Steps

6 Sequence after installation is as shown above

8 Push up the cable clip.

9 Screw tight the lockdown cap

10 Insert the silicone ring into the end of the lockdown cap

11 Tighten the boot, and the assembly is complete.

## 1 Installation Manual

5 SC/APC Field Assembly Optical Connector (For 2.0x3.0 and Fig.8 mm Flat Drop Cable)